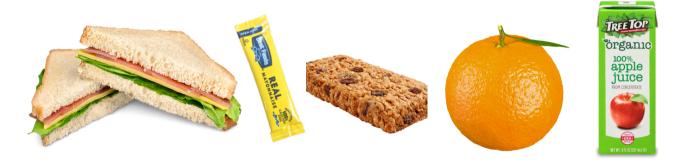

### **ONE SANDWICH**

#### **PEANUT BUTTER & JELLY**

Whole wheat bread, peanut butter and Jelly

**OR** 

#### **TURKEY & CHEESE**

Whole wheat bread, Turkey and Cheese

Please do not put condiments directly on sandwiches

## **ONE JUICE BOX**

4oz - 8oz

Apple juice, orange juice or shelf-stable milk

### **ONE SNACK ITEM**

#### **SNACK BAR OR PREPACKAGED ITEM**

Individually wrapped, whole grain, low-sugar or low-fat item

### ONE PIECE OF FRUIT

#### **DURABLE FRUIT WITH TOUGH SKIN**

Oranges, apples or fruit cup in juice