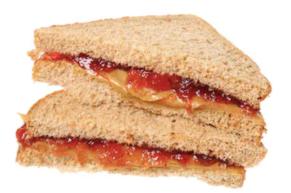

## SANDWICH

PEANUT BUTTER & JELLY SANDWICH WHOLE WHEAT BREAD, PEANUT BUTTER, & JELLY

OR

TURKEY & CHEESE SANDWICH WHOLE WHEAT BREAD, TURKEY, CHEESE, MUSTARD

INDIVIDUALLY WRAPPED.

**SNACK ITEM** 

SNACK BAR OR PREPACKAGED ITEM WHOLE GRAIN, LOW SUGAR, LOW FAT SNACK ITEM