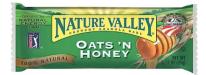

## SANDWICH

PEANUT BUTTER & JELLY SANDWICH WHOLE WHEAT BREAD, PEANUT BUTTER, & JELLY

OR

TURKEY & CHEESE SANDWICH WHOLE WHEAT BREAD, TURKEY, CHEESE, MUSTARD

INDIVIDUALLY WRAPPED.

**SNACK ITEM** 

SNACK BAR OR PREPACKAGED ITEM WHOLE GRAIN, LOW SUGAR, LOW FAT SNACK ITEM